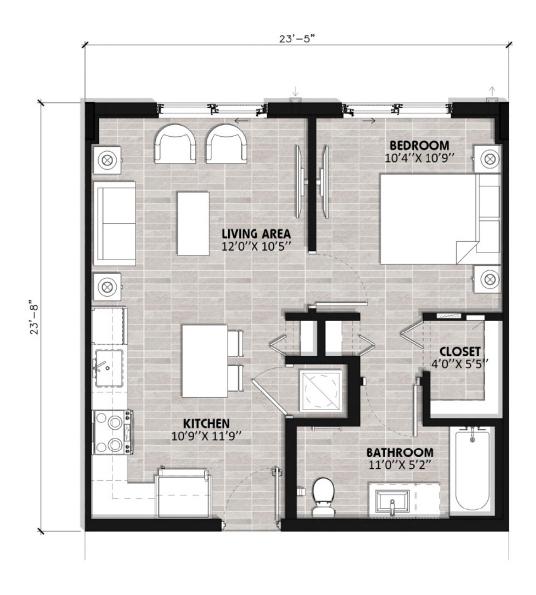

#### **UNIT A1**

1BED / 1BATH

Total Area: 554 SF

**Temporary Leasing Office** 

1355 NW 7th St, Miami, FL 33125

PaseoDelRioMiami.com info@PaseoDelRioMiami.com