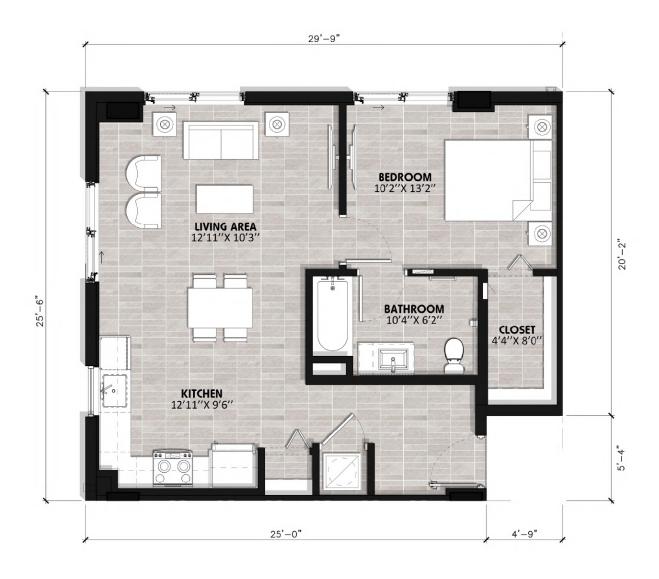

#### **UNIT A3**

1BED / 1BATH

Total Area: 733 SF

**Temporary Leasing Office** 

1355 NW 7th St, Miami, FL 33125tvvv

PaseoDelRioMiami.com info@PaseoDelRioMiami.com