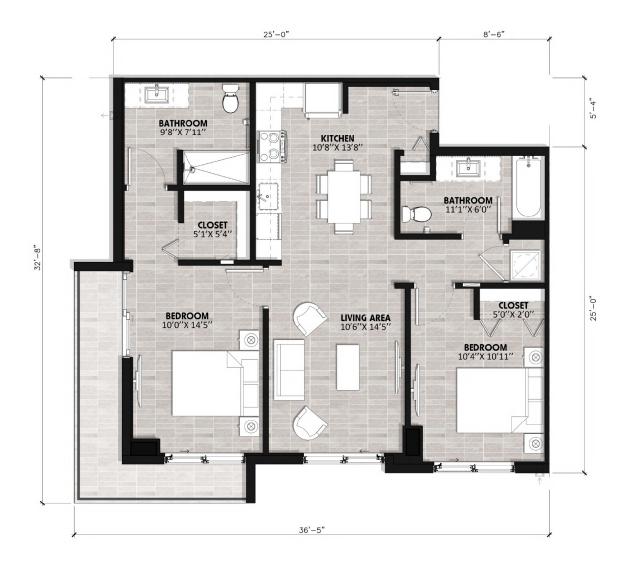

#### **UNIT B1**

2 BED / 2 BATH

Total Area: 946 SF

**Temporary Leasing Office** 

1355 NW 7th St, Miami, FL 33125

PaseoDelRioMiami.com info@PaseoDelRioMiami.com