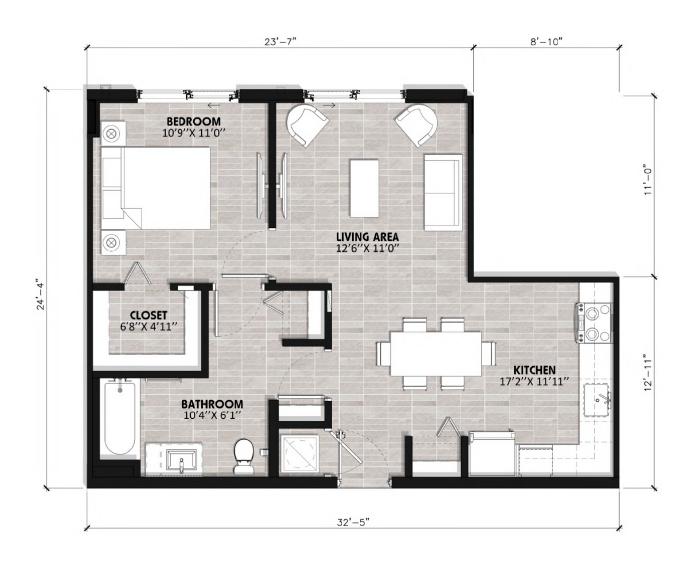

#### **UNIT A2**

1BED / 1BATH

Total Area: 790 SF

**Temporary Leasing Office** 

1355 NW 7th St, Miami, FL 33125

PaseoDelRioMiami.com info@PaseoDelRioMiami.com